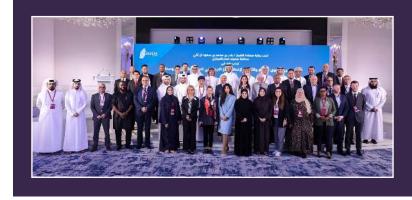

### AMEDA's 39<sup>th</sup> Meeting in Doha

The theme of Doha's Meeting focused on the growing use of AI at CSDs, as well as sustainability through new initiatives while maintaining data security. The event delved into innovative approaches aimed at ensuring the sustainability of Central Securities Depositories (CSDs) while upholding the highest standards of data security.

AMEDA's 39th Meeting provided a platform for industry leaders, experts, and stakeholders to engage in meaningful discussions, share insights and explore strategies to enhance the sustainability of CSDs in the ever-evolving financial landscape.